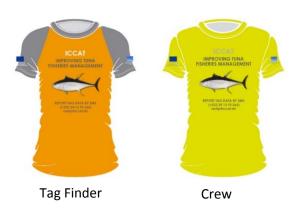

## **YELLOW TAG**

- R140 in CASH
- Program T-Shirt or Cap
- Each crew member gets a T-Shirt

With a YELLOW tag we need the fish length and TAG CODE [Tag number in full]

Plus date time and position caught

**Note** Some fish have been "double' tagged so will have two yellow tags

## **RED TAG**

- R140 in CASH
- Program T-Shirt or Cap
- Each crew member gets a T-Shirt

We <u>really</u> want the whole fish back

We will BUY THE FISH from you