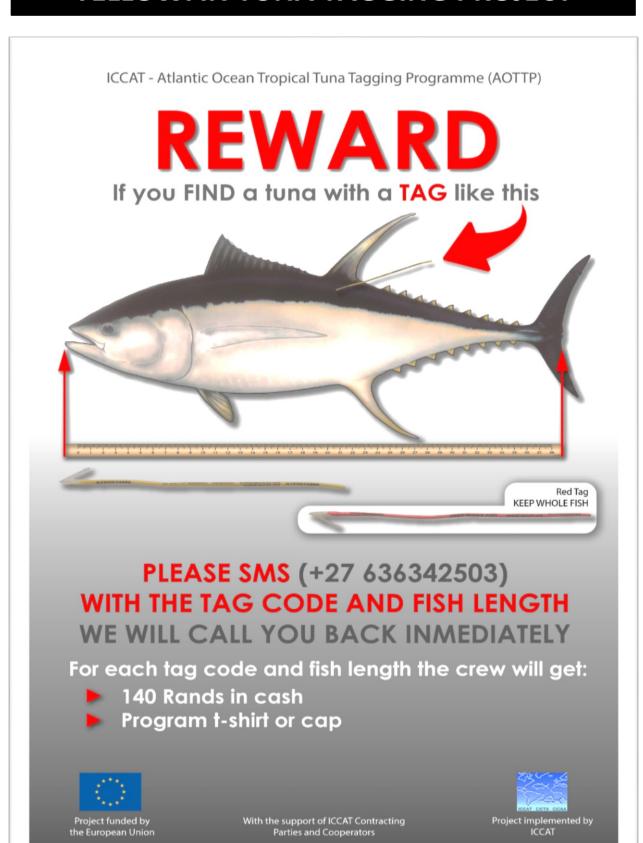

## Rewards

## **YELLOW TAG**

- R140 in CASH
- Program T-Shirt or Cap
- Each crew member gets a T-Shirt

With a YELLOW tag we need the fish length and TAG CODE [Tag number in full]

Plus date time and position caught

**Note** Some fish have been "double' tagged so will have two yellow tags

## **RED TAG**

- R140 in CASH
- Program T-Shirt or Cap
- Each crew member gets a T-Shirt

We <u>really</u> want the whole fish back

We will BUY THE FISH from you