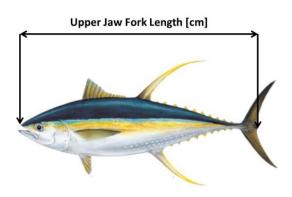

#### 1 Measure fish length

- 2 Record TAG CODE [number]
- 3 Record position
- 4 As <u>soon</u> as possible
  - **SMS** +27 63 634 2503
- with the TAG CODE and
- FISH LENGTH