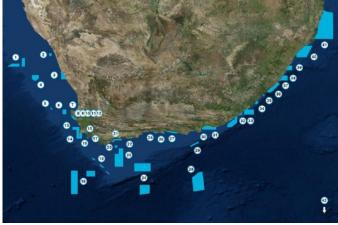

## Official Declaration. SA Has 20 New MPAs

#### List of MPAs

The 20 areas include 17 new MPAs and expansions of the existing Aliwal Shoal MPA, Bird Island (into Addo) and the St Lucia and Maputaland MPAs into a much larger iSimangaliso Wetland Park MPA. This brings the total number of MPAs around South Africa to 41 with an additional large MPA in our Prince Edward Islands territory.

- 1. Orange Shelf Edge MPA
- 2. Namaqua Fossil Forest MPA
- 3. Namaqua National Park MPA
- 4. Childs Bank MPA
- 5. Benguela Muds MPA
- 6. Cape Canyon MPA
- 7. Robben Island MPA
- 8. Southeast Atlantic MPA.
- 9. Browns Bank Coral MPA.
- 10. Agulhas Bank Complex MPA.
- 11. Agulhas Muds MPA
- 12. Southwest Indian Seamount MPA
- 13. Agulhas Front MPA
- 14. PE Coral MPA
- 15. Addo Elephant National Park MPA
- 16. Amathole Offshore MPA.
- 17. Protea Banks MPA.
- 18. Aliwal Shoal MPA (expanded)
- 19. uThukela Banks MPA
- 20. iSimangaliso MPA