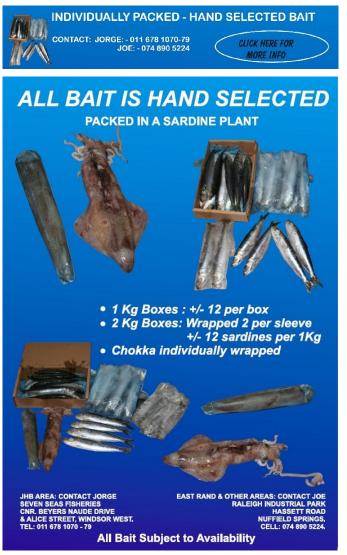

|
|           | 08 - 10           |                                           |
|           | 15 - 17           |                                           |
|           | 22 - 24           |                                           |
|           | 29 - 31           |                                           |

2013 Tournament Calendar from Natal DSAA

## VHF Course

Any person interested in doing a VHF course can contact Lyn Adams. Stan Walters will be hosting a course early October and all interested skippers should contact Lyn. There will be one night of lecturing. Hilton Jones from Durban will be the examiner. Costs are not yet determined, but the more people the less the costs!

lynadams@mweb.co.za / 011-425-2052





# New banner advertiser