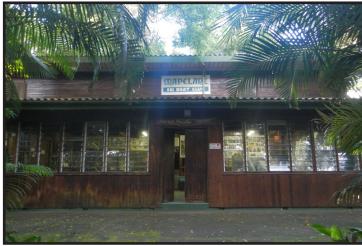

#### **MAPELANE SKI BOAT CLUB**

ISIMANGALISO WETLAND PARK KWAZULU NATAL

# BRAGGING RIGHTS FANTASTIC PRIZES

We have finally got the green light from Mapelane and are pleased to announce that the 47th Annual Nomads Closed will be held at the Mapelane Ski Boat Club from 29 June – 3 July 2015.